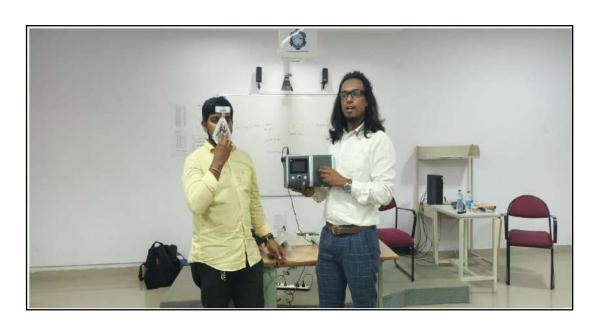

The session speaker Mr. Gaddy Disney Silva, Proprietor, Radikal Surgical & Instruments and Director, Radikal Medequip Systems, Chennai who has an experience in this field for more than 11 years. He is an expertise in Manufacturing and Handling Bio-Medical Devices. He started the session with the basics of ventilation originating in the human body. Later he gave a brief introduction about the PAP mechanism. The session involved many interactions with the students and applications were briefed. The students were also given hands on training on using the ventilator. The entire session was very new and the students were very interactive involved in handling the ventilator.

## **Event Gallery:**

Fig 1 : Inaguration of the Seminar

Fig 2 & 3: Session by the Speaker

Fig 4: Ventilator Equipment

Fig 5: Ventilator Hands on Training