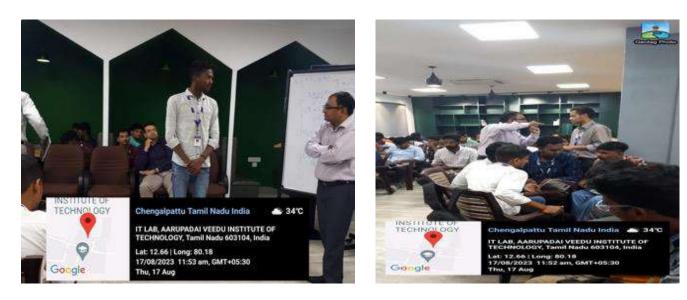

#### **EVENT GALLERY**

Resource person introduction given by Mr.Nabam Tapung, IV Civil

Resource person interaction with faculty members

#### Student expressing his idea in session

### Resource person discussing with students

Vote of Thanks given by Dr. K .Boobathy