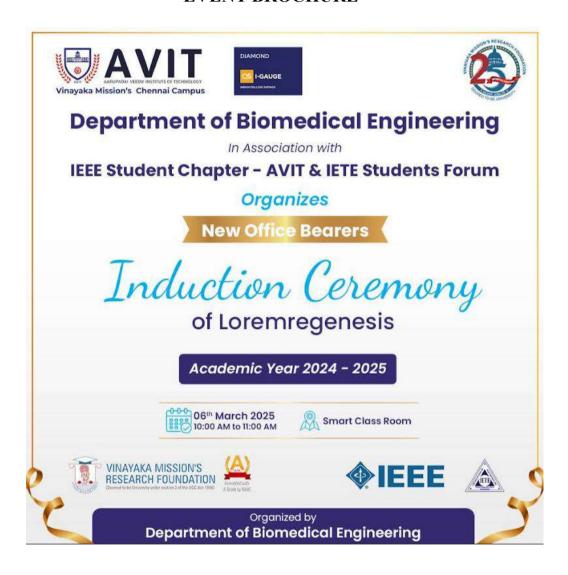

## **EVENT BROCHURE**

## DEPARTMENT OF BIOMEDICAL ENGINEERING

In

Association with IEEE Student Chapter-AVIT & IETE students Forum

Session
ON
"Induction to Office Bearers 2024-25"