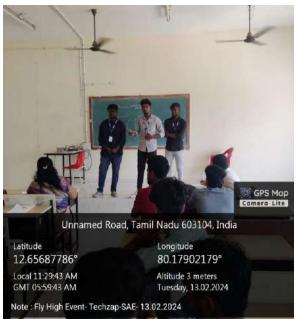

#### DEPARTMENT OF MECHANICAL ENGINEERING SAEINDIA FLY HIGH COMPETITION 13.2.2024

The Department of Mechanical Engineering and SAEINDIA student members jointly organized an event named FLY HIGH on 13.2.2024 in the college premises. FLY HIGH is a platform to explore the inherent skills of students' community and was conducted with a motto of Learn with Fun. The events were Aeromodeling, Techzap, Mind your Business and Tech Connexions. Initially the events were inaugurated with the special address of Dr.M.Prabhahar, HOD, Mechanical Engineering. Dr.G.Selvakumar, Principal, AVIT conveyed his best wishes to the students and the organizers. Mr.S.Pavan Kumar, Student Coordinator welcomed the gathering and briefed about the events. Around 50 students enthusiastically participated in the events and the winners were awarded with prizes. The events were well juried by the faculty members of the department and coordinated by Dr.M.Saravana Kumar and Mr.J.Senthil along with student members of SAE India.

Inauguration

Event 1: Aero modeling

Event 2: Techzap

**Event 3: Technical Connexions** 

Event 4: Mind your Business