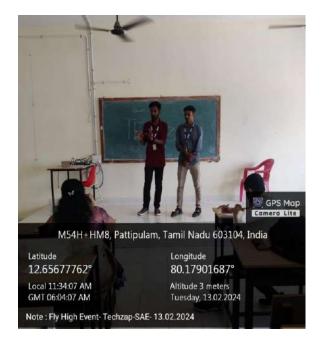

#### **Welcome Address**

Dr.M.Prabhahar, HOD
Department of Mechanical Engineering,
AVIT

**Felicitation** 

Mr.J.Senthil Assoc. Prof., AVIT

**Vote of thanks** 

Dr.M.Saravana Kumar AP GrII MECH, AVIT

#### DEPARTMENT OF MECHANICAL ENGINEERING SAEINDIA FLY HIGH COMPETITION 13.2.2024

The Department of Mechanical Engineering and SAEINDIA student members jointly organized an event named FLY HIGH on 13.2.2024 in the college premises. FLY HIGH is a platform to explore the inherent skills of students' community and was conducted with a motto of Learn with Fun. The events were Aeromodeling, Techzap, Mind your Business and Tech Connexions. Initially the events were inaugurated with the special address of Dr.M.Prabhahar, HOD, Mechanical Engineering. Dr.G.Selvakumar, Principal, AVIT conveyed his best wishes to the students and the organizers. Mr.S.Pavan Kumar, Student Coordinator welcomed the gathering and briefed about the events. Around 50 students enthusiastically participated in the events and the winners were awarded with prizes. The events were well juried by the faculty members of the department and coordinated by Dr.M.Saravana Kumar and Mr.J.Senthil along with student members of SAE India.