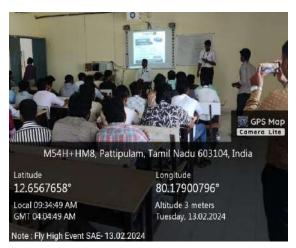

#### DEPARTMENT OF MECHANICAL ENGINEERING SAEINDIA FLY HIGH COMPETITION 13.2.2024

The Department of Mechanical Engineering and SAEINDIA student members jointly organized an event named FLY HIGH on 13.2.2024 in the college premises. FLY HIGH is a platform to explore the inherent skills of students' community and was conducted with a motto of Learn with Fun. The events were Aeromodeling, Techzap, Mind your Business and Tech Connexions. Initially the events were inaugurated with the special address of Dr.M.Prabhahar, HOD, Mechanical Engineering. Dr.G.Selvakumar, Principal, AVIT conveyed his best wishes to the students and the organizers. Mr.S.Pavan Kumar, Student Coordinator welcomed the gathering and briefed about the events. Around 50 students enthusiastically participated in the events and the winners were awarded with prizes. The events were well juried by the faculty members of the department and coordinated by Dr.M.Saravana Kumar and Mr.J.Senthil along with student members of SAE India.

Inauguration

Event 1: Aero modeling

Event 2: Techzap

**Event 3: Technical Connexions** 

Event 4: Mind your Business