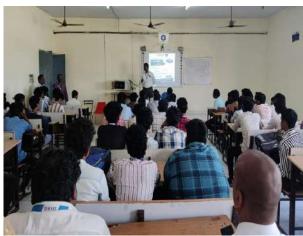

#### DEPARTMENT OF MECHANICAL ENGINEERING SAEINDIA FLY HIGH COMPETITION 13.2.2024

The Department of Mechanical Engineering and SAEINDIA student members jointly organized an event named FLY HIGH on 13.2.2024 in the college premises. FLY HIGH is a platform to explore the inherent skills of students' community and was conducted with a motto of Learn with Fun. The events were Aeromodeling, Techzap, Mind your Business and Tech Connexions. Initially the events were inaugurated with the special address of Dr.M.Prabhahar, HOD, Mechanical Engineering. Dr.G.Selvakumar, Principal, AVIT conveyed his best wishes to the students and the organizers. Mr.S.Pavan Kumar, Student Coordinator welcomed the gathering and briefed about the events. Around 50 students enthusiastically participated in the events and the winners were awarded with prizes. The events were well juried by the faculty members of the department and coordinated by Dr.M.Saravana Kumar and Mr.J.Senthil along with student members of SAE India.

Inauguration

Event 1: Aero modeling

Event 2: Techzap

**Event 3: Technical Connexions** 

Event 4: Mind your Business