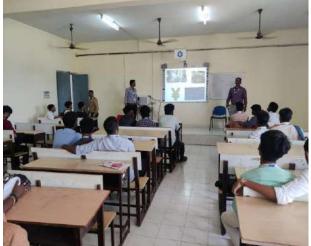

#### DEPARTMENT OF MECHANICAL ENGINEERING SAEINDIA FLY HIGH COMPETITION 13.2.2024

The Department of Mechanical Engineering and SAEINDIA student members jointly organized an event named FLY HIGH on 13.2.2024 in the college premises. FLY HIGH is a platform to explore the inherent skills of students' community and was conducted with a motto of Learn with Fun. The events were Aeromodeling, Techzap, Mind your Business and Tech Connexions. Initially the events were inaugurated with the special address of Dr.M.Prabhahar, HOD, Mechanical Engineering. Dr.G.Selvakumar, Principal, AVIT conveyed his best wishes to the students and the organizers. Mr.S.Pavan Kumar, Student Coordinator welcomed the gathering and briefed about the events. Around 50 students enthusiastically participated in the events and the winners were awarded with prizes. The events were well juried by the faculty members of the department and coordinated by Dr.M.Saravana Kumar and Mr.J.Senthil along with student members of SAE India.