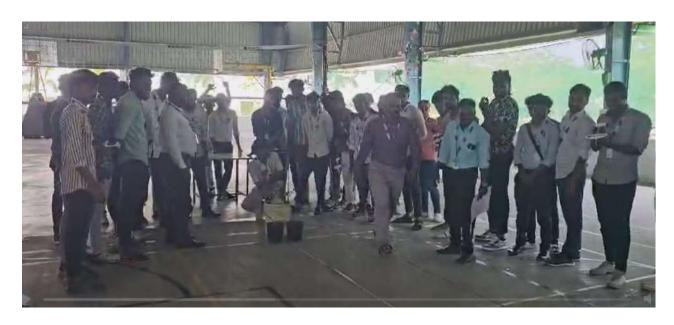

#### DEPARTMENT OF MECHANICAL ENGINEERING SAEINDIA FLY HIGH COMPETITION 13.2.2024

The Department of Mechanical Engineering and SAEINDIA student members jointly organized an event named FLY HIGH on 13.2.2024 in the college premises. FLY HIGH is a platform to explore the inherent skills of students' community and was conducted with a motto of Learn with Fun. The events were Aeromodeling, Techzap, Mind your Business and Tech Connexions. Initially the events were inaugurated with the special address of Dr.M.Prabhahar, HOD, Mechanical Engineering. Dr.G.Selvakumar, Principal, AVIT conveyed his best wishes to the students and the organizers. Mr.S.Pavan Kumar, Student Coordinator welcomed the gathering and briefed about the events. Around 50 students enthusiastically participated in the events and the winners were awarded with prizes. The events were well juried by the faculty members of the department and coordinated by Dr.M.Saravana Kumar and Mr.J.Senthil along with student members of SAE India.

Inauguration

Event 1: Aero modeling

Event 2: Techzap

**Event 3: Technical Connexions** 

Event 4: Mind your Business