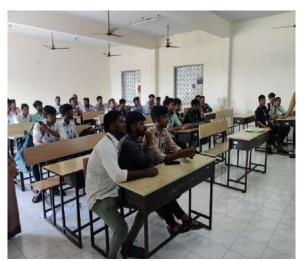

#### DEPARTMENT OF MECHANICAL ENGINEERING SAEINDIA FLY HIGH COMPETITION 13.2.2024

The Department of Mechanical Engineering and SAEINDIA student members jointly organized an event named FLY HIGH on 13.2.2024 in the college premises. FLY HIGH is a platform to explore the inherent skills of students' community and was conducted with a motto of Learn with Fun. The events were Aeromodeling, Techzap, Mind your Business and Tech Connexions. Initially the events were inaugurated with the special address of Dr.M.Prabhahar, HOD, Mechanical Engineering. Dr.G.Selvakumar, Principal, AVIT conveyed his best wishes to the students and the organizers. Mr.S.Pavan Kumar, Student Coordinator welcomed the gathering and briefed about the events. Around 50 students enthusiastically participated in the events and the winners were awarded with prizes. The events were well juried by the faculty members of the department and coordinated by Dr.M.Saravana Kumar and Mr.J.Senthil along with student members of SAE India.