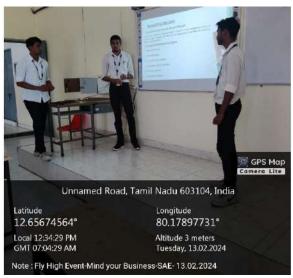

#### DEPARTMENT OF MECHANICAL ENGINEERING SAEINDIA FLY HIGH COMPETITION 13.2.2024

The Department of Mechanical Engineering and SAEINDIA student members jointly organized an event named FLY HIGH on 13.2.2024 in the college premises. FLY HIGH is a platform to explore the inherent skills of students' community and was conducted with a motto of Learn with Fun. The events were Aeromodeling, Techzap, Mind your Business and Tech Connexions. Initially the events were inaugurated with the special address of Dr.M.Prabhahar, HOD, Mechanical Engineering. Dr.G.Selvakumar, Principal, AVIT conveyed his best wishes to the students and the organizers. Mr.S.Pavan Kumar, Student Coordinator welcomed the gathering and briefed about the events. Around 50 students enthusiastically participated in the events and the winners were awarded with prizes. The events were well juried by the faculty members of the department and coordinated by Dr.M.Saravana Kumar and Mr.J.Senthil along with student members of SAE India.

Inauguration

Event 1: Aero modeling

Event 2: Techzap

**Event 3: Technical Connexions** 

Event 4: Mind your Business