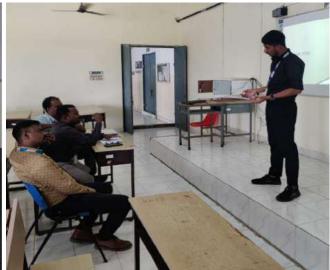

#### DEPARTMENT OF MECHANICAL ENGINEERING SAEINDIA FLY HIGH COMPETITION 13.2.2024

The Department of Mechanical Engineering and SAEINDIA student members jointly organized an event named FLY HIGH on 13.2.2024 in the college premises. FLY HIGH is a platform to explore the inherent skills of students' community and was conducted with a motto of Learn with Fun. The events were Aeromodeling, Techzap, Mind your Business and Tech Connexions. Initially the events were inaugurated with the special address of Dr.M.Prabhahar, HOD, Mechanical Engineering. Dr.G.Selvakumar, Principal, AVIT conveyed his best wishes to the students and the organizers. Mr.S.Pavan Kumar, Student Coordinator welcomed the gathering and briefed about the events. Around 50 students enthusiastically participated in the events and the winners were awarded with prizes. The events were well juried by the faculty members of the department and coordinated by Dr.M.Saravana Kumar and Mr.J.Senthil along with student members of SAE India.

Inauguration

Event 1: Aero modeling

Event 2: Techzap

**Event 3: Technical Connexions** 

Event 4: Mind your Business