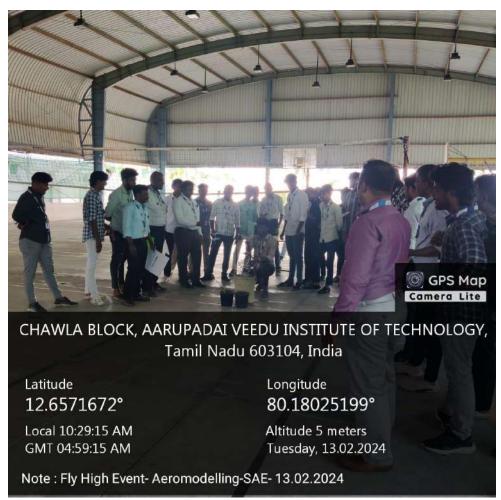

#### DEPARTMENT OF MECHANICAL ENGINEERING SAEINDIA FLY HIGH COMPETITION 13.2.2024

The Department of Mechanical Engineering and SAEINDIA student members jointly organized an event named FLY HIGH on 13.2.2024 in the college premises. FLY HIGH is a platform to explore the inherent skills of students' community and was conducted with a motto of Learn with Fun. The events were Aeromodeling, Techzap, Mind your Business and Tech Connexions. Initially the events were inaugurated with the special address of Dr.M.Prabhahar, HOD, Mechanical Engineering. Dr.G.Selvakumar, Principal, AVIT conveyed his best wishes to the students and the organizers. Mr.S.Pavan Kumar, Student Coordinator welcomed the gathering and briefed about the events. Around 50 students enthusiastically participated in the events and the winners were awarded with prizes. The events were well juried by the faculty members of the department and coordinated by Dr.M.Saravana Kumar and Mr.J.Senthil along with student members of SAE India.

Inauguration

Event 1: Aero modeling

Event 2: Techzap

**Event 3: Technical Connexions** 

Event 4: Mind your Business