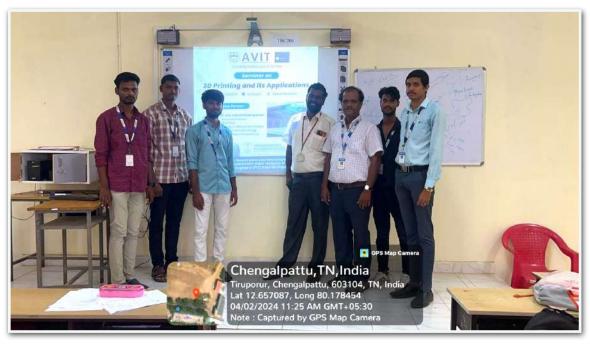

# INDIAN INSTITUTIONAL OF PRODUCTION ENGINEERS (IIPrE) - STUDENTS CHAPTER SEMINAR ON 2nd, APRIL, 2024

The Department of Mechanical Engineering in Aarupadai veedu Institute of Technology (AVIT), an ambit institution of Vinayaka Mission's Research foundation has organized an seminar on "3D Printing and its Applications" on 2.04.2024 in the digital class room which has hosted by Dr.A.K.Lakshminarayanan, ESAB Chair Faculty in Welding Technologies, Associate professor in Department of Mechanical Engineering, SSN College of Engineering. Dr.M.Prabhahar, HOD, Department of Mechanical Engineering, AVIT, started the seminar with the welcome note followed by shall. The seminar has been organized for the mechanical engineering students. Almost 35+ students actively participated in this seminar and received the industry standard exposure.

The vote of thanks was given by Mr. Subham Mal, 3year/ Mechanical. The seminar was organized by Mr.S.Ashokkumar, Assistant Professor (Gr-II), Department of Mechanical Engineering. Would like to thank Dr.G.Selvakumar, Principal, AVIT and Dr.M.Prabhahar, HOD, Department of Mechanical Engineering for the support and guidance to make this seminar in a grand success.