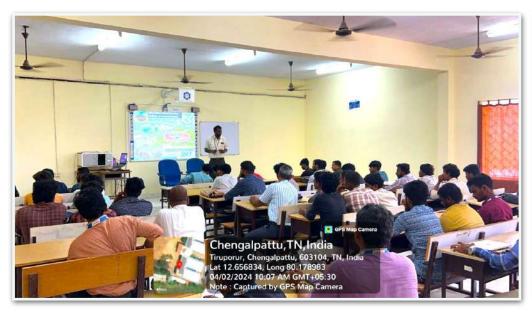

# INDIAN INSTITUTIONAL OF PRODUCTION ENGINEERS (IIPrE) - STUDENTS CHAPTER SEMINAR ON 2nd, APRIL, 2024

The Department of Mechanical Engineering in Aarupadai veedu Institute of Technology (AVIT), an ambit institution of Vinayaka Mission's Research foundation has organized an seminar on "3D Printing and its Applications" on 2.04.2024 in the digital class room which has hosted by Dr.A.K.Lakshminarayanan, ESAB Chair Faculty in Welding Technologies, Associate professor in Department of Mechanical Engineering, SSN College of Engineering. Dr.M.Prabhahar, HOD, Department of Mechanical Engineering, AVIT, started the seminar with the welcome note followed by shall. The seminar has been organized for the mechanical engineering students. Almost 35+ students actively participated in this seminar and received the industry standard exposure.