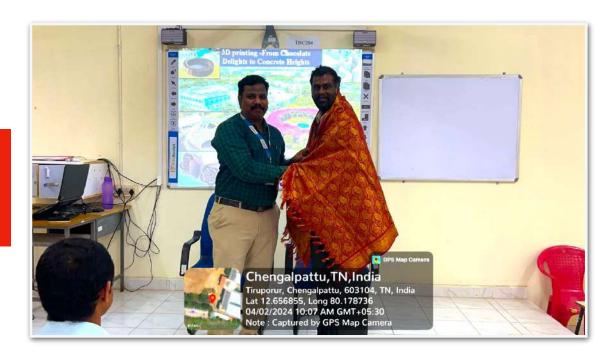

# INDIAN INSTITUTIONAL OF PRODUCTION ENGINEERS (IIPrE) - STUDENTS CHAPTER SEMINAR ON 2nd, APRIL, 2024

The Department of Mechanical Engineering in Aarupadai veedu Institute of Technology (AVIT), an ambit institution of Vinayaka Mission's Research foundation has organized an seminar on "3D Printing and its Applications" on 2.04.2024 in the digital class room which has hosted by Dr.A.K.Lakshminarayanan, ESAB Chair Faculty in Welding Technologies, Associate professor in Department of Mechanical Engineering, SSN College of Engineering. Dr.M.Prabhahar, HOD, Department of Mechanical Engineering, AVIT, started the seminar with the welcome note followed by shall. The seminar has been organized for the mechanical engineering students. Almost 35+ students actively participated in this seminar and received the industry standard exposure.